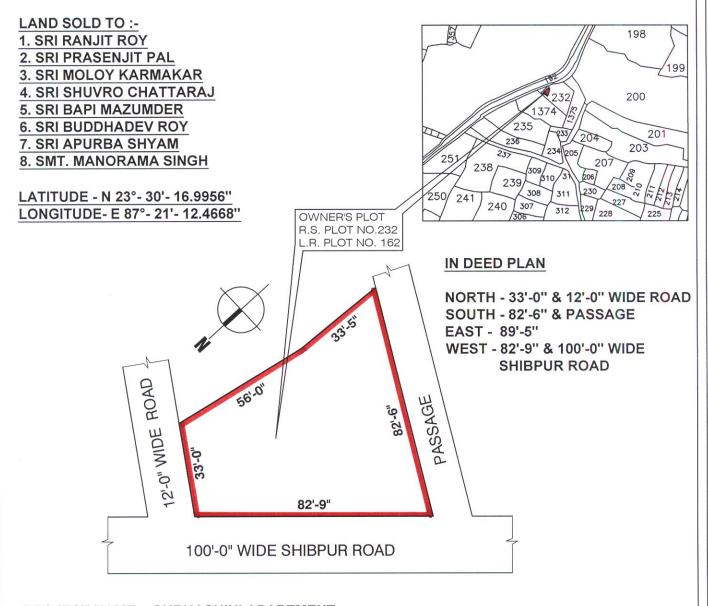

SKETCH MAP SHOWING BOUNDED BY RED COLOUR MEASURING THE LAND
AREA 13.5 DECIMEL MORE OR LESS OVER R.S. PLOT NO.232, L.R. PLOT NO. 162,
L.R. KHATIAN NO. 1246,1248,1251,1256, 1257,1258,1259,1306 OF MOUZA - KHATPUKUR,
J.L. NO. 59,

P.S. KANKSA, DIST.PASCHIM BARDHAMAN.

PROJECT NAME :- SUBHASHINI APARTMENT

**DEVELOPED BY: - SAYAK DEVELOPER** 

LOCATION :- MUCHIPARA BAMUNARRAH MAIN ROAD,

MUCHIPARA, DURGAPUR, WEST BENGAL

SIGNATURE OF ENGINEER